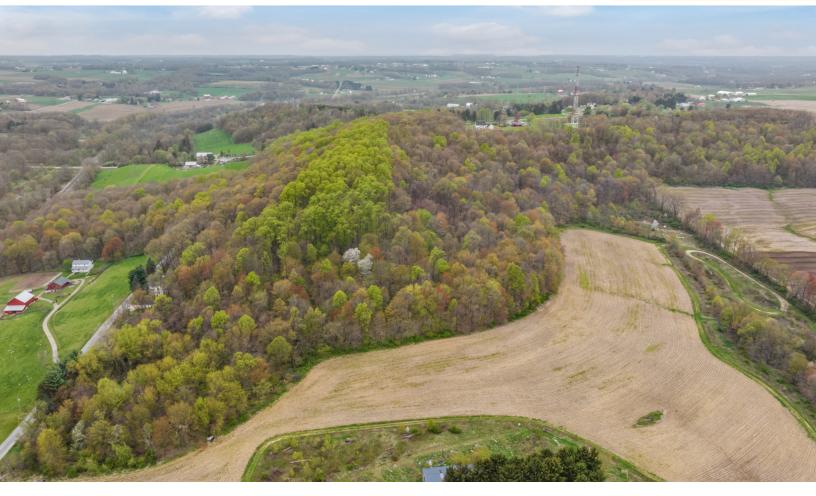

### **REAL ESTATE**

Rare opportunity in Sugar Creek Township, Dalton Local Schools! 34.2 acres wooded & open land. Real estate features a nice blend of elevations from wooded hilltop to gently rolling farmland. Approx. 22 acres wooded land. Last timbered 10+ years ago, future timber potential. 187' road frontage. Known locally for whitetail and turkey hunting. Balance being gently rolling tillable land. Panoramic views. Potential for multiple home sites. Truly a must seel

# 34.2 Acres Land 2/3 Wooded, **Balance Farmland**

Sugar Creek Twp., Wayne County, Dalton LSD

> 17188 GOUDY ROAD. DALTON, OH 44618

www.kikoauctions.com 800.533.5456

Part of Wayne Co. parcel #76-01155.000. Subject to new survey. Walk land at your convenience. Real Estate is an investment you can enjoy. Bank financing to qualified bidders. Call auctioneer on how to use your current property to buy this one! Onsite and online bidding available.