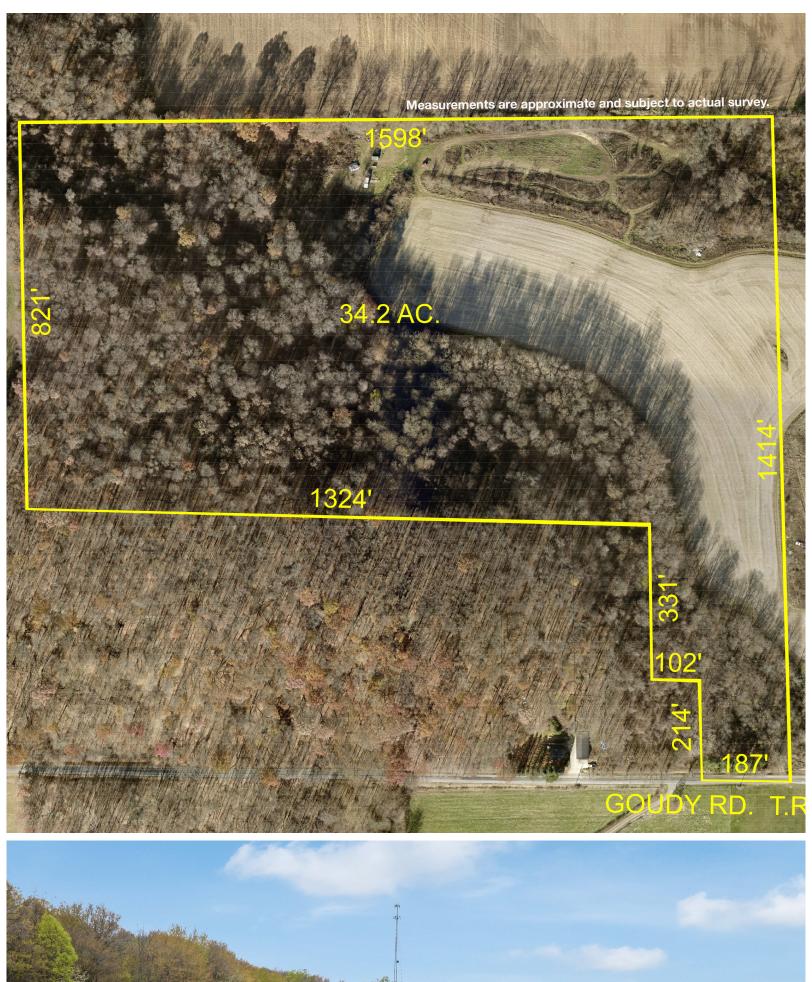

### **REAL ESTATE**

Rare opportunity in Sugar Creek Township, Dalton Local Schools! 34.2 acres wooded & open land. Real estate features a nice blend of elevations from wooded hilltop to gently rolling farmland. Approx. 22 acres wooded land. Last timbered 10+ years ago, future timber potential. 187' road frontage. Known locally for whitetail and turkey hunting. Balance being gently rolling tillable land. Panoramic views. Potential for multiple home sites. Truly a must seel

# 34.2 Acres Land 2/3 Wooded, **Balance Farmland**

Sugar Creek Twp., Wayne County, Dalton LSD

> 17188 GOUDY ROAD. DALTON, OH 44618

www.kikoauctions.com 800.533.5456

Part of Wayne Co. parcel #76-01155.000. Subject to new survey. Walk land at your convenience. Real Estate is an investment you can enjoy. Bank financing to qualified bidders. Call auctioneer on how to use your current property to buy this one! Onsite and online bidding available.